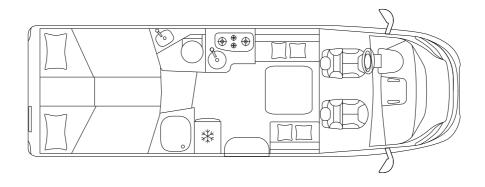

# **DIMENSIONS & WEIGHT**

| External length / width / height | cm | 741 / 233 / 290 |
|----------------------------------|----|-----------------|
| Internal width / height          | cm | 218 / 213       |
| Wheelbase                        | mm | 4.035           |
| Towable mass                     | kg | 2.000           |
| Type-approved seats              |    | 4°/5°           |
| Garage dimensions (L × W × H)    | cm | 108 × 218 × 118 |

# **SLEEPING & LIVING**

| Berths                                           |    | 2 ° + 2 ° + 1 °     |
|--------------------------------------------------|----|---------------------|
| Right side rear bed / left side rear bed (L × W) | cm | 205 × 80 / 210 × 80 |
| Dinette bed                                      | cm | 200 × 115 °         |
| Drop-down bed                                    | cm | 195 × 133 °         |